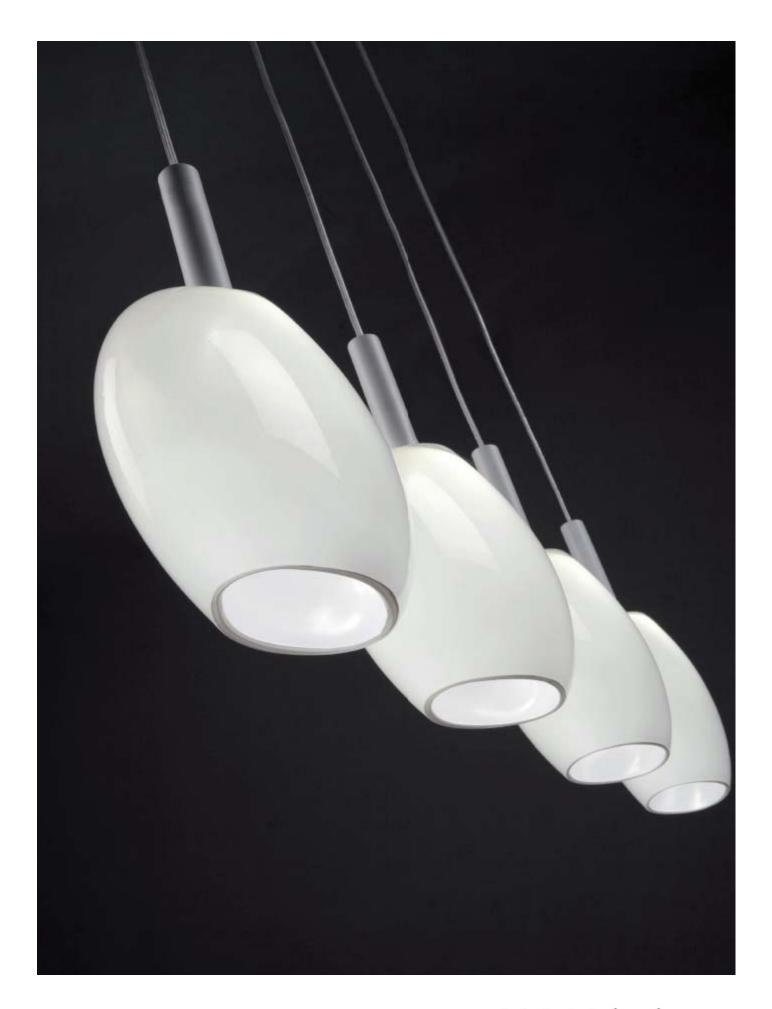

ALMA light Barcelona

BLOW es una gran familia de luminarias -pie, sobremesa y diversos colgantesque se forman emparejando estructura por un lado y cristal por otro. La BLOW es una luminaria cuyo aspecto depende al 100% de cómo el usuario decide complementarla con el cristal o cristales escogidos de entre los ocho disponibles, los cuales pueden ser todos iguales o bien mezclarse. Nos encanta la creatividad que permite, la libertad que deja a la hora de construirla, como si se tratase de un juego. Dependiendo de cómo se costumice, BLOW puede aportar un aire alegre, lúdico o festivo, o bien un toque más distinguido y serio a viviendas, locales de ocio o instalaciones de todo tipo.

La colección está fabricada con estructura de hierro pintado o bañado y cuenta siempre con tres acabados: blanco, níquel y cromado. Está formada por un modelo de pie, un modelo de sobremesa y suspensión individual -con la que se pueden crear infinitas combinaciones-, de racimo de 8, con florón circular de 5 o con florón lineal de 4. Incorpora tecnología LED, es decir, lleva lámpara incluida del tipo Cree 3W, 700mA, 180 lúmenes, con una agradable temperatura de 3000K y el correspondiente driver. Los cristales, de distinto tamaño y forma -cuatro de tipo cónico y cuatro de formas redondeadas-, son de vidrio soplado, esmaltado blanco en su interior.

BLOW is a large family of light fixtures -floor, table and several hanging- that are formed by matching structure on one side, and glass on the other. BLOW is a lamp whose appearance depends 100% on how the user decides to complement it with the glass or glasses chosen from the eight available, which can all be the same, or can be mixed & matched. We love the creativity it allows, the freedom it leaves to build it, as if it were a game. Depending on how it is customized, BLOW can provide a cheerful, playful or festive air, or a more distinguished and serious touch to homes, recreational facilities or installations of all kinds. The collection is made of an iron structure painted or electroplated and always has three finishes: white, nickel and chrome. It is formed by a floor model, a table model and several suspensions, either individual -with which can be created infinite combinations-, a cluster of 8 lights, a suspension of 5 lights with circular ceiling plate, or a suspension of 4 lights with linear ceiling plate. It incorporates LED technology, that is to say, it includes lamp of the type Cree 3W, 700mA, 180 lumens, with a pleasant temperature of 3000K and the corresponding driver. The glasses, of different size and shape -four of conical type and four of rounded forms-, are made of blown glass, enameled white inside.

## Blow

Design by Josep Novell & Ernest Perera

Estructura hierro / latón Structure iron / brass

Pantalla cristal soplado no incluida Blown glass shade not included

Lámpara incluida, no reemplazable, no regulable Lamp included, not replaceable, not dimmable

5700/V41 colgante lineal 4 luces blanco para cristales ovales / cónicos linear pendant 4 lights white for oval / conic glasses

5700/V46 colgante lineal 4 luces niquel para cristales ovales / cónicos linear pendant 4 lights matt nickel for oval / conic glasses

5700/V47 colgante lineal 4 luces cromo para cristales ovales / cónicos linear pendant 4 lights chrome for oval / conic glasses

LED Cree 3W 3000K 180lm

C€ IP 20 A<sup>+</sup>

## Blow's glasses

Design by Josep Novell & Ernest Perera

Pantalla cristal soplado Blown glass shade

Cristales para combinar *Glasses to combine* 

0000/A00 cristal cónico A A conic glass
0000/B00 cristal cónico B B conic glass
0000/C00 cristal cónico C C conic glass
0000/D00 cristal cónico D D conic glass
0000/E00 cristal oval E E oval glass
0000/F00 cristal oval F F oval glass
0000/G00 cristal oval G G oval glass
0000/H00 cristal oval H H oval glass