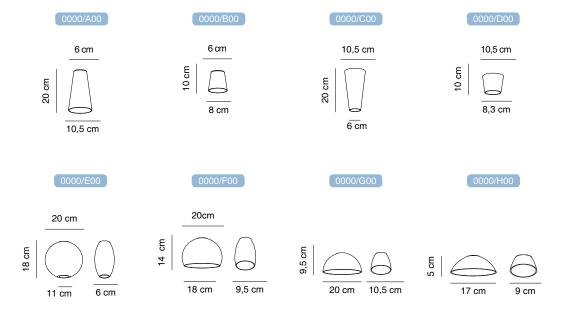

## Blow's glasses

Design by Josep Novell & Ernest Perera

Pantalla cristal soplado Blown glass shade

Cristales para combinar *Glasses to combine* 

0000/A00 cristal cónico A A conic glass
0000/B00 cristal cónico B B conic glass
0000/C00 cristal cónico C C conic glass
0000/D00 cristal cónico D D conic glass
0000/E00 cristal oval E E oval glass
0000/F00 cristal oval F F oval glass
0000/G00 cristal oval G G oval glass
0000/H00 cristal oval H H oval glass