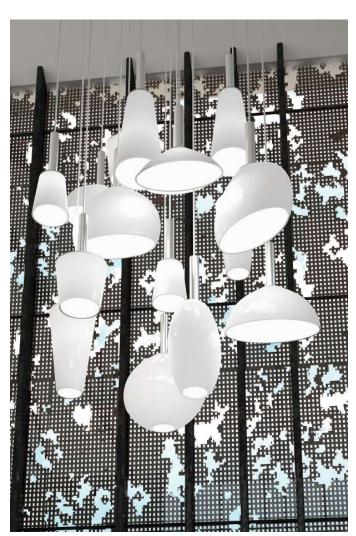

ALMA light Barcelona

BLOW es una gran familia de luminarias -pie, sobremesa y diversos colgantesque se forman emparejando estructura por un lado y cristal por otro. La BLOW es una luminaria cuyo aspecto depende al 100% de cómo el usuario decide complementarla con el cristal o cristales escogidos de entre los ocho disponibles, los cuales pueden ser todos iguales o bien mezclarse. Nos encanta la creatividad que permite, la libertad que deja a la hora de construirla, como si se tratase de un juego. Dependiendo de cómo se costumice, BLOW puede aportar un aire alegre, lúdico o festivo, o bien un toque más distinguido y serio a viviendas, locales de ocio o instalaciones de todo tipo.

BLOW is a large family of light fixtures -floor, table and several hanging- that are formed by matching structure on one side, and glass on the other. BLOW is a lamp whose appearance depends 100% on how the user decides to complement it with the glass or glasses chosen from the eight available, which can all be the same, or can be mixed & matched. We love the creativity it allows, the freedom it leaves to build it, as if it were a game. Depending on how it is customized, BLOW can provide a cheerful, playful or festive air, or a more distinguished and serious touch to homes, recreational facilities or installations of all kinds. The collection is made of an iron structure painted or electroplated and always has three finishes: white, nickel and chrome. It is formed by a floor model, a table model and several suspensions, either individual -with which can be created infinite combinations-, a cluster of 8 lights, a suspension of 5 lights with circular ceiling plate, or a suspension of 4 lights with linear ceiling plate. It incorporates LED technology, that is to say, it includes lamp of the type Cree 3W, 700mA, 180 lumens, with a pleasant temperature of 3000K and the corresponding driver. The glasses, of different size and shape -four of conical type and four of rounded forms-, are made of blown glass, enameled white inside.