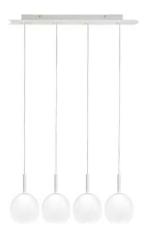

La colección está fabricada con estructura de hierro pintado o bañado y cuenta siempre con tres acabados: blanco, níquel y cromado. Está formada por un modelo de pie, un modelo de sobremesa y suspensión individual -con la que se pueden crear infinitas combinaciones-, de racimo de 8, con florón circular de 5 o con florón lineal de 4. Incorpora tecnología LED, es decir, lleva lámpara incluida del tipo Cree 3W, 700mA, 180 lúmenes, con una agradable temperatura de 3000K y el correspondiente driver. Los cristales, de distinto tamaño y forma -cuatro de tipo cónico y cuatro de formas redondeadas-, son de vidrio soplado, esmaltado blanco en su interior.

BLOW is a large family of light fixtures -floor, table and several hanging- that are formed by matching structure on one side, and glass on the other. BLOW is a lamp whose appearance depends 100% on how the user decides to complement it with the glass or glasses chosen from the eight available, which can all be the same, or can be mixed & matched. We love the creativity it allows, the freedom it leaves to build it, as if it were a game. Depending on how it is customized, BLOW can provide a cheerful, playful or festive air, or a more distinguished and serious touch to homes, recreational facilities or installations of all kinds. The collection is made of an iron structure painted or electroplated and always has three finishes: white, nickel and chrome. It is formed by a floor model, a table model and several suspensions, either individual -with which can be created infinite combinations-, a cluster of 8 lights, a suspension of 5 lights with circular ceiling plate, or a suspension of 4 lights with linear ceiling plate. It incorporates LED technology, that is to say, it includes lamp of the type Cree 3W, 700mA, 180 lumens, with a pleasant temperature of 3000K and the corresponding driver. The glasses, of different size and shape -four of conical type and four of rounded forms-, are made of blown glass, enameled white inside.