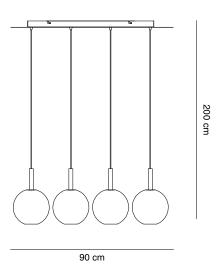

5700/V41 colgante lineal 4 luces blanco para cristales ovales / cónicos linear pendant 4 lights white for oval / conic glasses

5700/V46 colgante lineal 4 luces niquel para cristales ovales / cónicos linear pendant 4 lights matt nickel for oval / conic glasses

5700/V47 colgante lineal 4 luces cromo para cristales ovales / cónicos linear pendant 4 lights chrome for oval / conic glasses

LED Cree 3W 3000K 180lm

C€ IP 20 A<sup>+</sup>