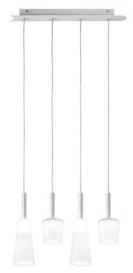

5700/V41 colgante lineal 4 luces blanco para cristales ovales / cónicos linear pendant 4 lights white for oval / conic glasses

5700/V46 colgante lineal 4 luces niquel para cristales ovales / cónicos linear pendant 4 lights matt nickel for oval / conic glasses

5700/V47 colgante lineal 4 luces cromo para cristales ovales / cónicos linear pendant 4 lights chrome for oval / conic glasses

LED Cree 3W 3000K 180lm

C€ IP 20 A<sup>+</sup>